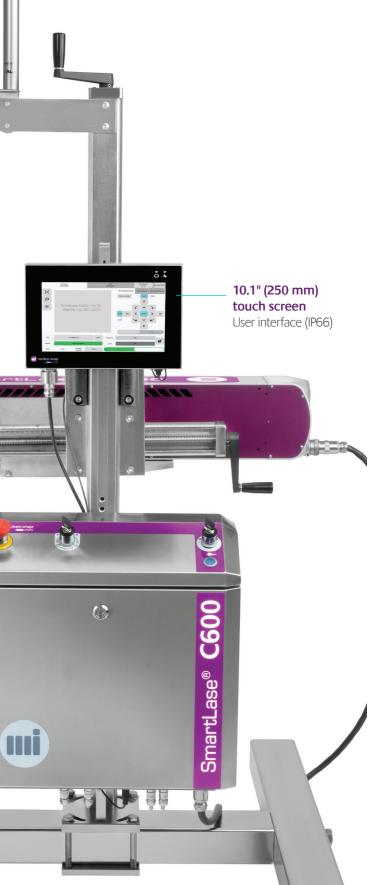

**S**canheads Standard: D8 straight Standard: D8 90° angle Wide: D13 straight Wide: D13 90° angle

Industrial grade Controller and printhead (IP55)