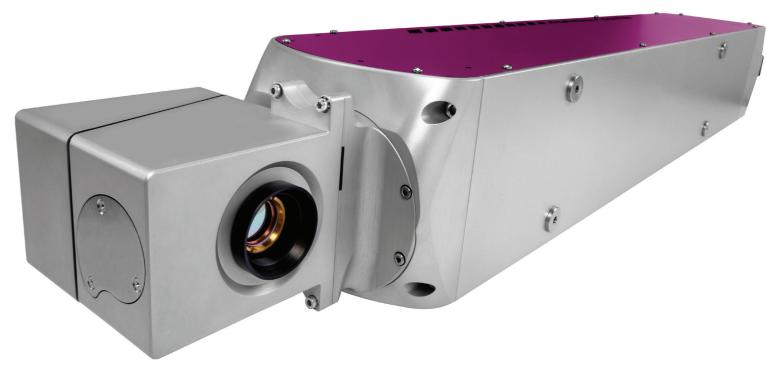

#### Power up your packaging line and bring down your costs.

The SmartLase<sup>®</sup> C600 CO<sub>2</sub> laser coder is the pinnacle of high-speed, high-quality permanent coding from Markem-Imaje. With the SmartLase C600 laser coder, you get reliable laser printing with lower operating expenses and a reduced chemical footprint. Our powerful laser, with ultrafast galvos and processor, allows for fewer line stoppages and higher efficiency-even with increasing code complexity of 1D and 2D codes. And the SmartLase C600 is ready for Industry 4.0 connectivity, with a variety of industrial interfaces and support for seamless plant integration.

## The SmartLase<sup>®</sup> C600 CO<sub>2</sub> laser coder

**S**canheads Standard: D8 straight Standard: D8 90° angle Wide: D13 straight Wide: D13 90° angle

Industrial grade Controller and printhead (IP55)