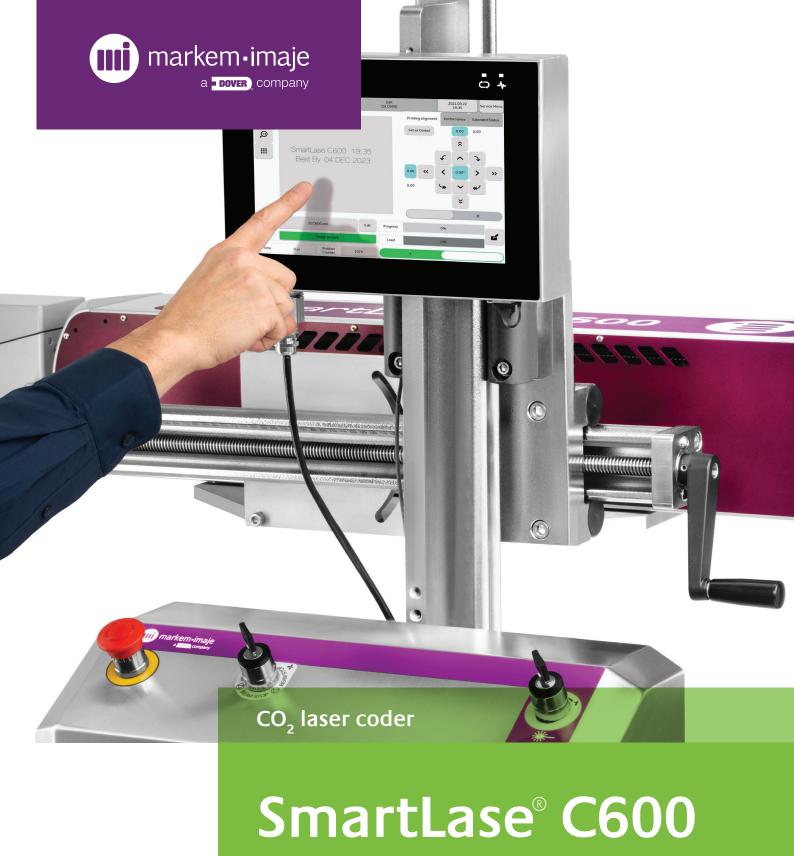

#### Power up your packaging line and bring down your costs.

The SmartLase<sup>®</sup> C600 CO<sub>2</sub> laser coder is the pinnacle of high-speed, high-quality permanent coding from Markem-Imaje. With the SmartLase C600 laser coder, you get reliable laser printing with lower operating expenses and a reduced chemical footprint. Our powerful laser, with ultrafast galvos and processor, allows for fewer line stoppages and higher efficiency-even with increasing code complexity of 1D and 2D codes. And the SmartLase C600 is ready for Industry 4.0 connectivity, with a variety of industrial interfaces and support for seamless plant integration.

## The SmartLase<sup>®</sup> C600 CO<sub>2</sub> laser coder