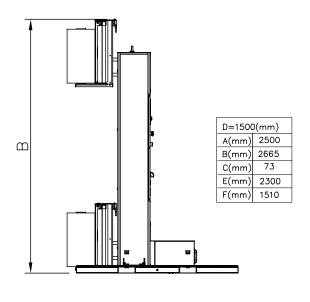

| SPECIFICATIONS                                                         |                      |
|------------------------------------------------------------------------|----------------------|
| Production capacity:                                                   | 20 Loads/Hour **     |
| Maximum load weight:                                                   | 4410 lbs             |
| Frame type:                                                            | Low profile          |
| Standard wrapping height:                                              | 2450 mm              |
| Turntable diameter:                                                    | 1500 mm              |
| Adjustable turntable rotation speed facilitated by frequency inverter: | From 5 to 12 rpm*    |
| Standard voltage:                                                      | 110 V - 60 Hz – 1 Ph |

## MACHINE DIMENSIONS SYNTHESI