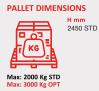

| SPECIFICATIONS                                                         |                      |
|------------------------------------------------------------------------|----------------------|
| Production capacity:                                                   | 20 Loads/Hour **     |
| Maximum load weight:                                                   | 4410 lbs             |
| Frame type:                                                            | Low profile          |
| Standard wrapping height:                                              | 2450 mm              |
| Turntable diameter:                                                    | 1500 mm              |
| Adjustable turntable rotation speed facilitated by frequency inverter: | From 5 to 12 rpm*    |
| Standard voltage:                                                      | 110 V - 60 Hz – 1 Ph |