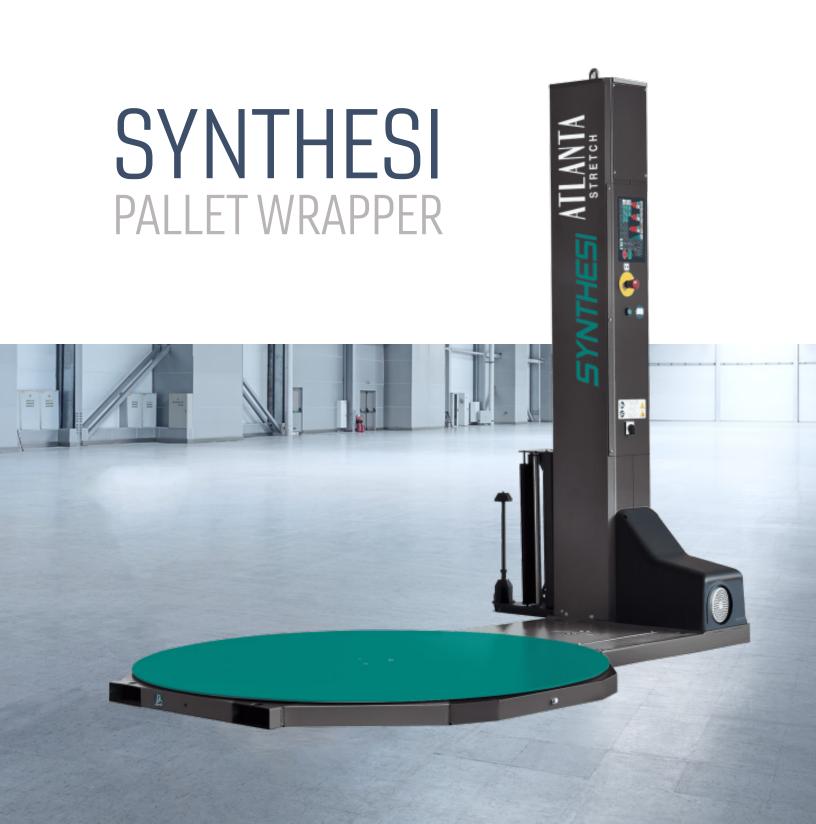

## LOW PROFILE SEMI-AUTOMATIC STRETCH WRAPPER

# WHY THE SYNTHESI STRETCH WRAPPER?

#### **BEST VALUE FOR MONEY**

SYNTHESI is an economical and easy to operate stretch wrapping machine, which is equipped with a film carriage FM / FE and OPRS. Enables you to own a POWER PRE-STRETCH machine for an affordable price. This model has a high demand by those users