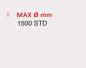

| SPECIFICATIONS                                                         |                      |
|------------------------------------------------------------------------|----------------------|
| Production capacity:                                                   | 20 Loads/Hour **     |
| Maximum load weight:                                                   | 4410 lbs             |
| Frame type:                                                            | Low profile          |
| Standard wrapping height:                                              | 2450 mm              |
| Turntable diameter:                                                    | 1500 mm              |
| Adjustable turntable rotation speed facilitated by frequency inverter: | From 5 to 12 rpm*    |
| Standard voltage:                                                      | 110 V - 60 Hz – 1 Ph |