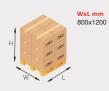

## LOW PROFILE SEMI-AUTOMATIC STRETCH WRAPPER















## **FEATURES**







#### **OPTIONS**

D184931 STRETCH WRAPPER ATLANTA SYNTHESI PRS (8'H - 59"D) 0005.00197 D184935 RAMP STANDARD ATLANTA SYNTHESI 0098.00011 D184936 RAMP EXTENDED REINFORCED SYNTHESI (For electric Pallet truck) D184937 PHOTOCELL BLACK PRODUCT SYNTHESI 0098.50020 D184938 PHOTOCELL LASER TRANSPARENT PRODUCTS SYNTHESI 0098.50360 D184939 AUTOMATIC FILM CUTTING (CYCLEEND) 0098.00878

| SPECIFICATIONS                                                         |                      |
|------------------------------------------------------------------------|----------------------|
| Production capacity:                                                   | 20 Loads/Hour **     |
| Maximum load weight:                                                   | 4410 lbs             |
|