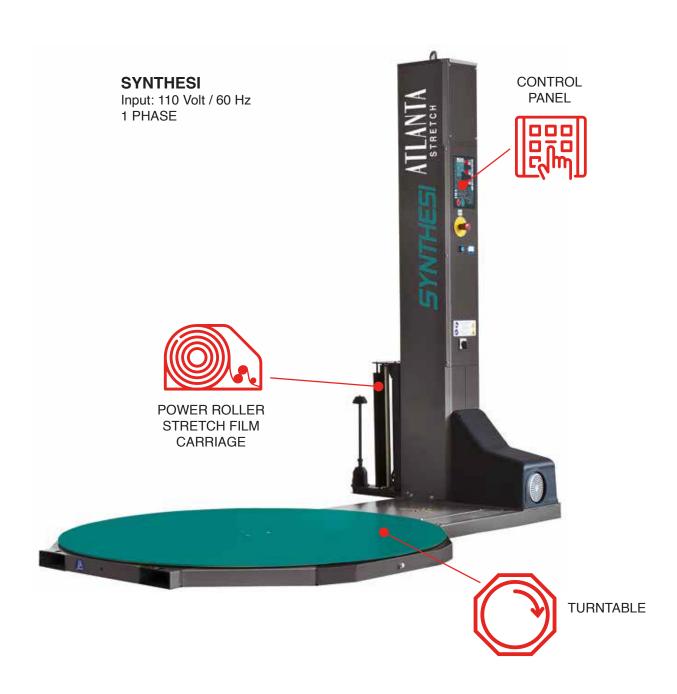

#### **BEST VALUE FOR MONEY**

SYNTHESI is an economical and easy to operate stretch wrapping machine, which is equipped with a film carriage FM / FE and OPRS. Enables you to own a POWER PRE-STRETCH machine for an affordable price. This model has a high demand by those users

wrapping limited pallets per day, and still interested in achieving low cost of ownership. SYNTHESI answers those needs. Already supplied as a fully equipped machine, many options are available for installation, in order to make this machine become your best partner in logistics.