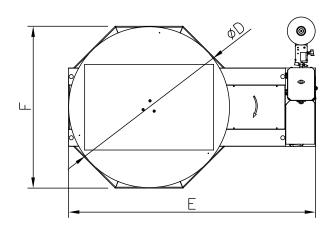

| SPECIFICATIONS                                                         |                      |
|------------------------------------------------------------------------|----------------------|
| Production capacity:                                                   | 20 Loads/Hour **     |
| Maximum load weight:                                                   | 4410 lbs             |
| Frame type:                                                            | Low profile          |
| Standard wrapping height:                                              | 2450 mm              |
| Turntable diameter:                                                    | 1500 mm              |
| Adjustable turntable rotation speed facilitated by frequency inverter: | From 5 to 12 rpm*    |
| Standard voltage:                                                      | 110 V - 60 Hz – 1 Ph |

## MACHINE DIMENSIONS SYNTHESI