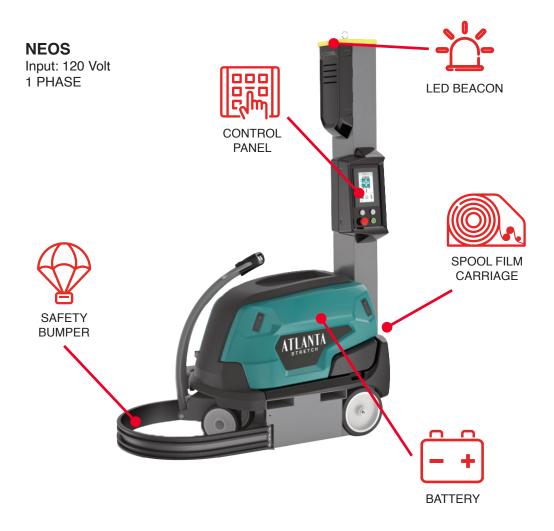

# FEATURES

| SPECIFICATIONS                                           | NEOS                                                 |
|----------------------------------------------------------|------------------------------------------------------|
| Wrapping programs model NEOS:                            | Operating display 7" TOUCH with 99 Programs          |
| Minimum pallet dimensions:                               | 650 x 400 mm                                         |
| Maximum pallet dimensions:                               | Pallet size can be programmed on the operating panel |
| Adjustable speed facilitated by frequency changer:       | Max 65 m/min                                         |
| Carriage braking system:                                 | PS (ELECTRONIC PRE-STRETCH)                          |
| Standard wrapping height:                                | 2200 mm                                              |
| Optional wrapping height:                                | 2400 / 2700 / 3000 / 3500 mm                         |
| Photocell detection of load height:                      | STANDARD SUPPLY                                      |
| Adjustable Spool carriage speed facilitated by inverter: | From 1,3 up to 5,4 m/min                             |
| Upwards Spool carriage speed:                            | Independently settable                               |
| Downwards Spool carriage speed:                          | Independently settable                               |
| Lifting with fork lift truck:                            | STANDARD SUPPLY                                      |
| Total installed power:                                   | 0.55 Kw                                              |
| High frequency built-in battery charger:                 | 120V 1PH 50/60 HZ                                    |
| Standard charging voltage:                               | 120V 1PH 50/60 HZ                                    |
| Operating voltage:                                       | 24 V                                                 |
| Electrical and motor protection system:                  | IP 20                                                |
| Output capacity:                                         | 35 Pallets per Hour *                                |