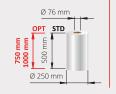

### Robot Stretch Wrap Machine



www.doverco.ca | sales@doverco.ca

2111 32nd Avenue, Montreal, Quebec, H8T 3J1 | 250 Trowers Road, Unit 7, Vaughan, ON L4L 5Z6

1.800.363.0697



#### **OPTIONAL**







Arya System







# FEATURES







| SPECIFICATIONS                                           | NEOS                                                 |
|----------------------------------------------------------|------------------------------------------------------|
| Wrapping programs model NEOS:                            | Operating display 7" TOUCH with 99 Programs          |
| Minimum pallet dimensions:                               | 650 x 400 mm                                         |
| Maximum pallet dimensions:                               | Pallet size can be programmed on the operating panel |
| Adjustable speed facilitated by frequency changer:       | Max 65 m/min                                         |
| Carriage braking system:                                 | PS (ELECTRONIC PRE-