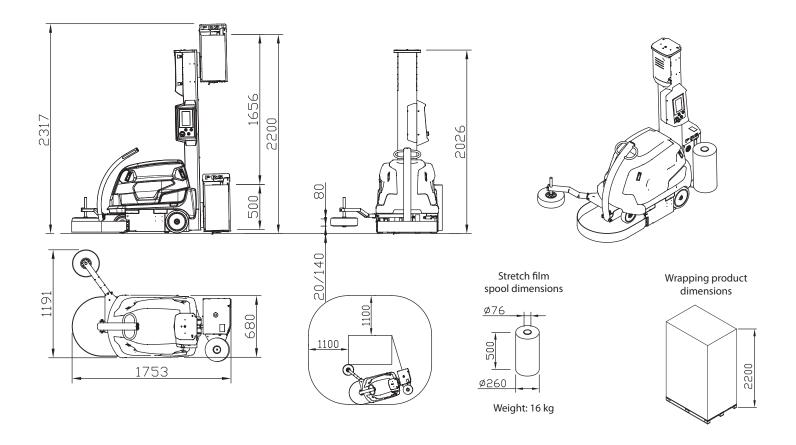

ncy built-in battery charger:                 | 120V 1PH 50/60 HZ                                    |
| Standard charging voltage:                               | 120V 1PH 50/60 HZ                                    |
| Operating voltage:                                       | 24 V                                                 |
| Electrical and motor protection system:                  | IP 20                                                |
| Output capacity:                                         | 35 Pallets per Hour *                                |

<sup>\*</sup>Wrapping conditions and pallet dimensions have an influence on the maximum output capacity

<sup>\*\*</sup>Electronic adjustment from 120 to 350%

## MACHINE DIMENSIONS NEOS

#### **MACHINE DIMENSIONS IN MILLIMETERS**



## WHY THE NEOS STRETCH WRAPPER?

Wrap palletized loads in less than a minute...any size, shape or weight

- · Compact size: easy to move and store
- · Maintenance free
- Wrap up to 35 pallets/hour
- Adjustable pre-stretch with powered rollers...save 40–50% over hand wrapping

**DOVERCO**Strategic. Packaging.