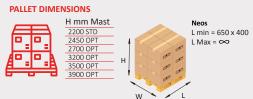

# FEATURES

| SPECIFICATIONS                                           | NEOS                                                 |
|----------------------------------------------------------|------------------------------------------------------|
| Wrapping programs model NEOS:                            | Operating display 7" TOUCH with 99 Programs          |
| Minimum pallet dimensions:                               | 650 x 400 mm                                         |
| Maximum pallet dimensions:                               | Pallet size can be programmed on the operating panel |
| Adjustable speed facilitated by frequency changer:       | Max 65 m/min                                         |
| Carriage braking system:                                 | PS (ELECTRONIC PRE-STRETCH)                          |
| Standard wrapping height:                                | 2200 mm                                              |
| Optional wrapping height:                                | 2400 / 2700 / 3000 / 3500 mm                         |
| Photocell detection of load height:                      | STANDARD SUPPLY                                      |
| Adjustable Spool carriage speed facilitated by inverter: | From 1,3 up to 5,4 m/min                             |
| Upwards Spool carriage speed:                            | Independently settable                               |
| Downwards Spool carriage speed:                          | Independently settable                               |
| Lifting with fork lift truck:                            | STANDARD SUPPLY                                      |
| Total installed power:                                   | 0.55 Kw                                              |
| High frequency built-in battery charger:                 | 120V 1PH 50/60 HZ                                    |
| Standard charging voltage:                               | 120V 1PH 50/60 HZ                                    |
| Operating voltage:                                       | 24 V                                                 |
| Electrical and motor protection system:                  | IP 20                                                |
| Output capacity:                                         | 35 Pallets per Hour *                                |