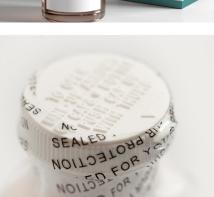

### LABELING EQUIPMENT

Single front, multi-panel or full wrap label.

**SLEEVE APPLICATORS** 

Apply tamper evident bands on a variety of containers.