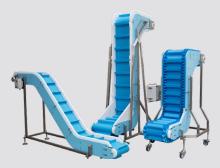

#### **BUNDLING SYSTEMS**

Polypack PH/Pharma is a versatile transfer shrink wrapping machine.

31156825BP EXP 02/2019

> Drug Facts (continued) Directions Apply as p

LOT 2025L0717

15NE0316

NITA

**CONVEYORS** DynaClean conveyor has set an unparalleled sanitary standard in the industry.