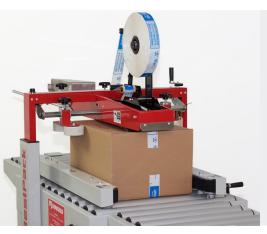

CASE PACKING

Polypack Wraparound offers versatility to run various configurations including multi-layer formats.

100% readable and GS1 compliant codes.

**CASE SEALING** Less tape. More throughput in your case sealing.