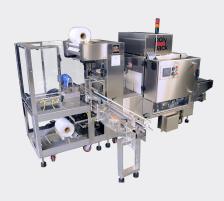

#### **BUNDLING SYSTEMS**

Polypack PH/Pharma is a versatile transfer shrink wrapping machine.

31156825BP EXP 02/2019

> Drug Facts (continued) Directions Apply as p

LOT 2025L0717

15NE0316

NITA

**CONVEYORS** DynaClean conveyor has set an unparalleled sanitary standard in the industry.