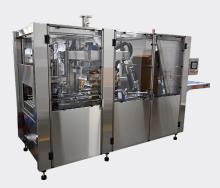

#### **BUNDLING SYSTEMS**

Polypack PH/Pharma is a versatile transfer shrink wrapping machine.

31156825BP EXP 02/2019

> Drug Facts (continued) Directions Apply as p

LOT 2025L0717

15NE0316

NITA

**CONVEYORS** DynaClean conveyor has set an unparalleled sanitary standard in the industry.