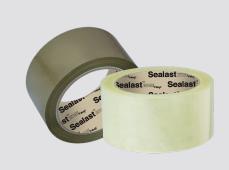

### **PACKAGING TAPE**

The tape that provides the box sealing security you need.