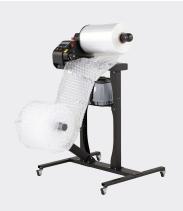

### PROTECTIVE PACKAGING

Cushion your product and limit shifting during transport.

STRETCH WRAP FILM

More loads. Better yield.

**CASE CODING** 

100% readable and GS1 compliant codes.