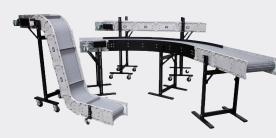

## **BAGGING SYSTEMS**

Process and ship your orders faster.

**CONVEYORS** Move any light, medium or heavy load.