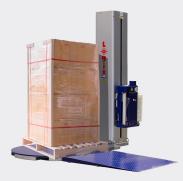

### TURNTABLE STRETCH WRAPPING

Wrap safe-to-ship loads. Perfect containment force.