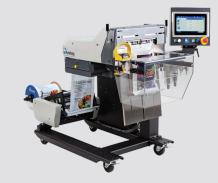

## **BAGGING SYSTEMS**

Process and ship your orders faster.

**CONVEYORS** Move any light, medium or heavy load.