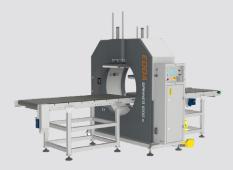

## **BAGGING SYSTEMS**

Process and ship your orders faster.

**CONVEYORS** Move any light, medium or heavy load.