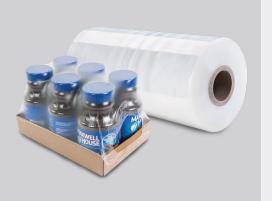

#### **SHRINK WRAPPERS**

Shrink wrapping equipment for a variety of product sizes in both automatic and semi-automatic models.

#### **BUNDLING SYSTEMS**

Clear and printed film shrink bundlers and high efficiency tunnels.