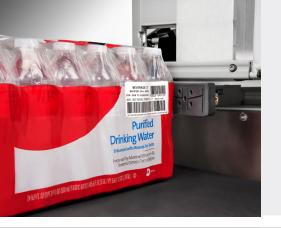

#### **SHRINK WRAPPERS**

Shrink wrapping equipment for a variety of product sizes in both automatic and semi-automatic models.

#### **BUNDLING SYSTEMS**

Clear and printed film shrink bundlers and high efficiency tunnels.