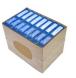

On a traditional RSC, the flaps overlap each other and are located at the bottom and at the top, as the case is erected and then filled from the top. The JacketPack system reduces the amount of corrugate overlaps down to a single one, and eliminates the top and bottom of the case. A shrink overwrap seals the case, providing superb palletizing strength, product protection and distribution integrity.

POLYPACK'S JACKETPACK system is also available as a double U-Board configuration for glue-free operation.

\*Save up to 50% on corrgated material costs \*Fast ROI on equipment through material costs alone \*Provides stacking/palletizing support \*Jacket is formed tightly around the product \*Multi-layer packaging capability