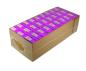

On a traditional RSC, the flaps overlap each other and are located at the bottom and at the top, as the case is erected and then filled from the top. The JacketPack system reduces the amount of corrugate overlaps down to a single one, and eliminates the top and bottom of the case. A shrink overwrap seals the case, providing superb palletizing strength, product protection and distribution integrity.

POLYPACK'S JACKETPACK system is also available as a double U-Board configuration for glue-free operation.

\*Save up to 50% on corrgated material costs \*Fast ROI on equipment through material costs alone \*Provides stacking/palletizing support \*Jacket is formed tightly around the product \*Multi-layer packaging capability