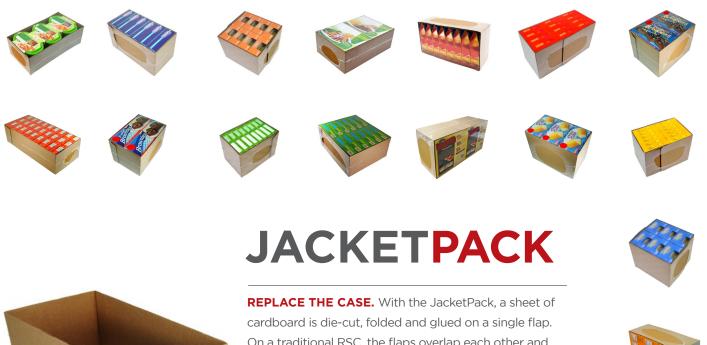

On a traditional RSC, the flaps overlap each other and are located at the bottom and at the top, as the case is erected and then filled from the top. The JacketPack system reduces the amount of corrugate overlaps down to a single one, and eliminates the top and bottom of the case. A shrink overwrap seals the case, providing superb palletizing strength, product protection and distribution integrity.

POLYPACK'S JACKETPACK system is also available as a double U-Board configuration for glue-free operation.

\*Save up to 50% on corrgated material costs \*Fast ROI on equipment through material costs alone \*Provides stacking/palletizing support \*Jacket is formed tightly around the product \*Multi-layer packaging capability