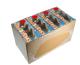

On a traditional RSC, the flaps overlap each other and are located at the bottom and at the top, as the case is erected and then filled from the top. The JacketPack system reduces the amount of corrugate overlaps down to a single one, and eliminates the top and bottom of the case. A shrink overwrap seals the case, providing superb palletizing strength, product protection and distribution integrity.

POLYPACK'S JACKETPACK system is also available as a double U-Board configuration for glue-free operation.

\*Save up to 50% on corrgated material costs \*Fast ROI on equipment through material costs alone \*Provides stacking/palletizing support \*Jacket is formed tightly around the product \*Multi-layer packaging capability