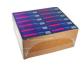

On a traditional RSC, the flaps overlap each other and are located at the bottom and at the top, as the case is erected and then filled from the top. The JacketPack system reduces the amount of corrugate overlaps down to a single one, and eliminates the top and bottom of the case. A shrink overwrap seals the case, providing superb palletizing strength, product protection and distribution integrity.

POLYPACK'S JACKETPACK system is also available as a double U-Board configuration for glue-free operation.

\*Save up to 50% on corrgated material costs \*Fast ROI on equipment through material costs alone \*Provides stacking/palletizing support \*Jacket is formed tightly around the product \*Multi-layer packaging capability