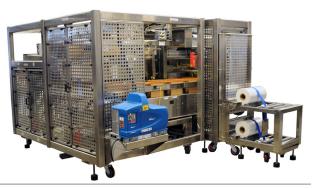

## JACKETPACK SYSTEM FEATURES

- \*Stainless Steel Main Frame
- \*Stainless Steel Bucket Conveyors
- \*NEMA 12 Control Panel
- \*208 575 volts 3 phase, 50 or 60 hz.
- \*Pneumatic controls require 65-70 p.s.i. (5 bars) @ 10 c.f.m.