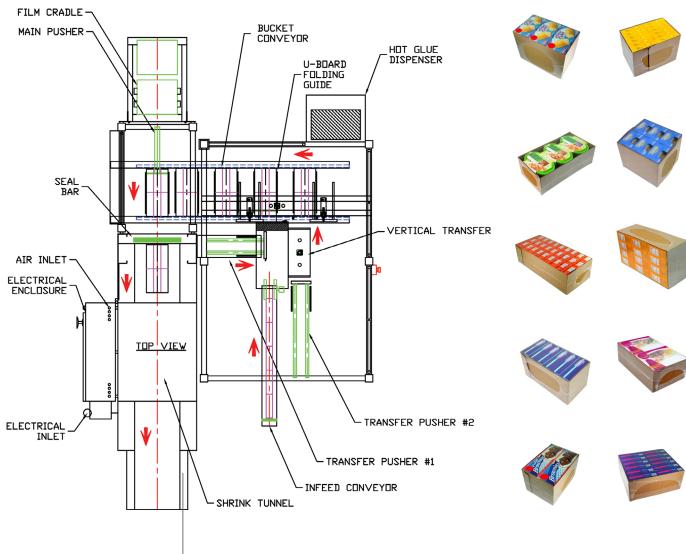

## JACKETPACK SYSTEM FEATURES

- \*Stainless Steel Main Frame
- \*Stainless Steel Bucket Conveyors
- \*NEMA 12 Control Panel
- \*208 575 volts 3 phase, 50 or 60 hz.
- \*Pneumatic controls require 65-70 p.s.i. (5 bars) @ 10 c.f.m.